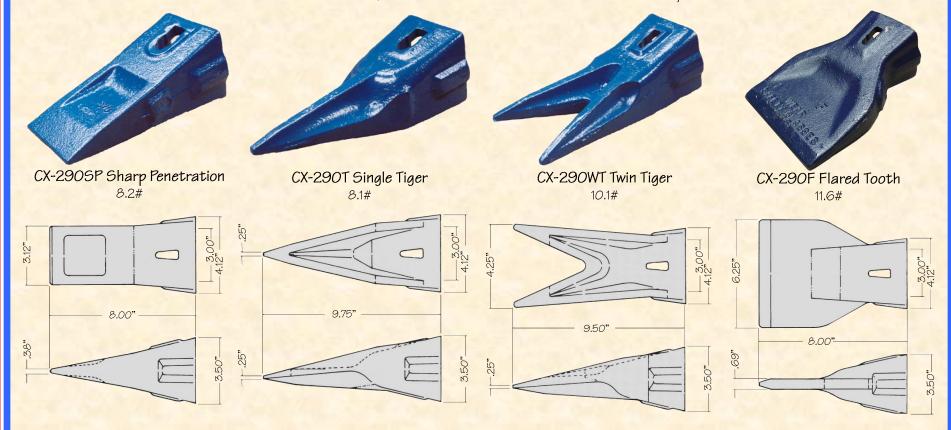

## H&L "Cobra Line" CX-290 Series Teeth fit all field OEM Style 290 Adapters.

H&L offers a variety of 290 series bolt-on and weld-on adapters!

ORIGINAL PRODUCT

## H&L® TOOTH COMPANY

Factory in Tulsa, Oklahoma

"Cobra Line" Hensley Style TEETH design

CX-290 Series

Uses "Cobra Line" Flexpin C-290PN or Steel Keeper!.

H&L Tooth Company History since 1931:

H&L CX-290 series Value-Cast "Cobra Line" teeth meets or exceeds the OEM standards. All Value-Cast teeth are covered under H&L's standard warranty. H&L part numbers are CX-290SP, CX-290T, CX-290WT and CX-290F.

Other part number references; X290, T290, X290WT, X290F

H&L is an ISO CERTIFIED Company.