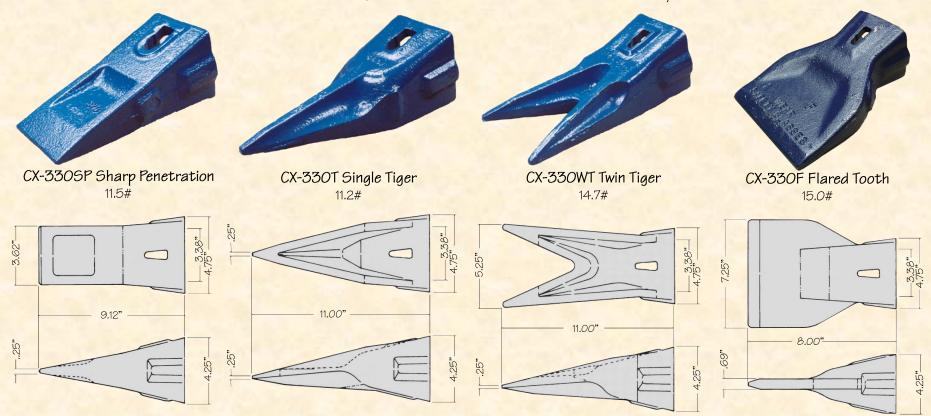

## H&L "Cobra Line" CX-330 Series Teeth fit all field OEM Style 330 Adapters.

H&L offers a variety of 330 series bolt-on and weld-on adapters!

## CX-330 Series

Uses "Cobra Line" Flexpin C-330PN or Steel Keeper!.

H&L Tooth Company History since 1931:

H&L CX-330 series Value-Cast "Cobra Line" teeth meets or exceeds the OEM standards. All Value-Cast teeth are covered under H&L's standard warranty. H&L part numbers are CX-330SP, CX-330T, CX-330WT and CX-330F.

Other part number references; X330, T330, X330WT, X330F

H&L is an ISO CERTIFIED Company.