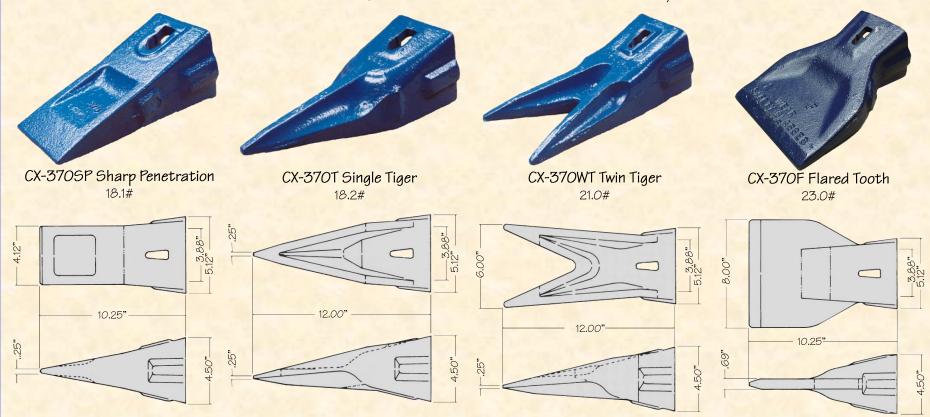

## CX-370 Series

Uses "Cobra Line" Flexpin C-370PN or Steel Keeper!.

H&L Tooth Company History since 1931:

H&L CX-370 series Value-Cast "Cobra Line" teeth meets or exceeds the OEM standards. All Value-Cast teeth are covered under H&L's standard warranty. H&L part numbers are CX-370SP, CX-370T, CX-370WT and CX-370F.

Other part number references; X370, T370, X370WT, X370F

H&L is an ISO CERTIFIED Company.