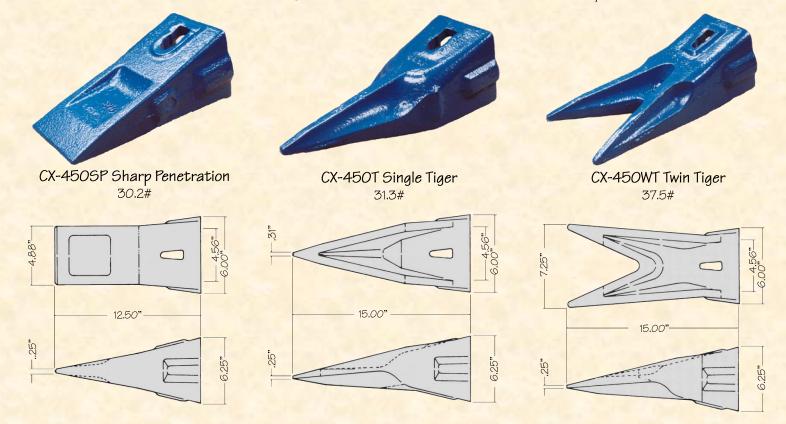

## H&L "Cobra Line" CX-450 Series Teeth fit all field OEM Style 450 Adapters.

H&L offers a variety of 450 series bolt-on and weld-on adapters!

ORIGINAL PRODUCT

## H&L® TOOTH COMPANY

Factory in Tulsa, Oklahoma

"Cobra Line" Hensley Style TEETH design

CX-450 Series

Uses "Cobra Line" Flexpin C-450PN or Steel Keeper!.

H&L Tooth Company History since 1931:

H&L CX-450 series Value-Cast "Cobra Line" teeth meets or exceeds the OEM standards. All Value-Cast teeth are covered under H&L's standard warranty. H&L part numbers are CX-450SP, CX-450T and CX-450WT.

Other part number references; X450, T450, X450WT.

H&L is an ISO CERTIFIED Company.