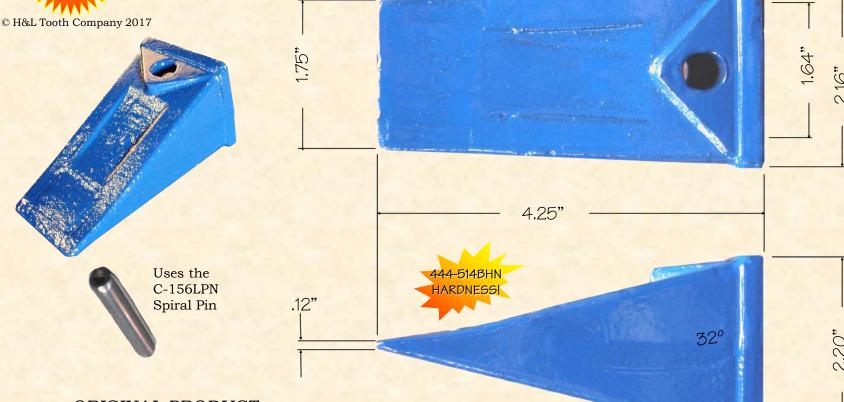

H&L's CX-156S Teeth are produced from aircraft quality Chrom-Moly grade alloy steels to enhance tooth **DURABILITY** and long **LASTING SHARPNESS!** 

ORIGINAL PRODUCT

## H&L® TOOTH COMPANY

Factory in Tulsa, Oklahoma

"Cast-Value" 156 Series Style tooth design

CX-1569

Long Paneled Tooth 1.6#/0.72 kgs. H&L Tooth Company History since 1931:

"Cast-Value" CX-156S Short tooth was introduced in 1997. H&L offers ten-(10)156-Series and styles of teeth in the World. Offering includes "Cast Value" CX-156S, CX-156L, CX-156LP, CX-156T, CX-156WT, CX-156CF.