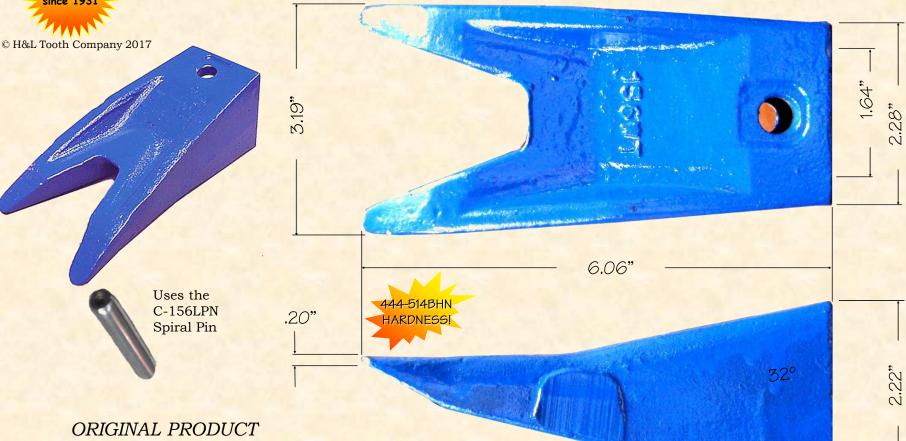

H&L's CX-156WT Teeth are produced from aircraft quality Chrom-Moly grade alloy steels to enhance tooth **DURABILITY** and long **LASTING SHARPNESS!** 

## H&L® TOOTH COMPANY

Factory in Tulsa, Oklahoma

"Cast-Value" 156 Series Style tooth design

CX-156WT

Twin Tiger Tooth 3.5#/1.59 kgs.

H&L Tooth Company History since 1931:

"Cast-Value" CX-156WT Twin Tiger tooth was introduced in 1997. H&L offers ten-(10)156-Series and styles of teeth in the World. Offering includes "Cast Value" CX-156S, CX-156L, CX-156LP, CX-156T, CX-156WT, CX-156CF.

*Uniforged CF-156SP, CF-156ST, CF-156CTT and the NEW CX-156TR3 Triple Tiger Trident for maximum bucket penetration.*