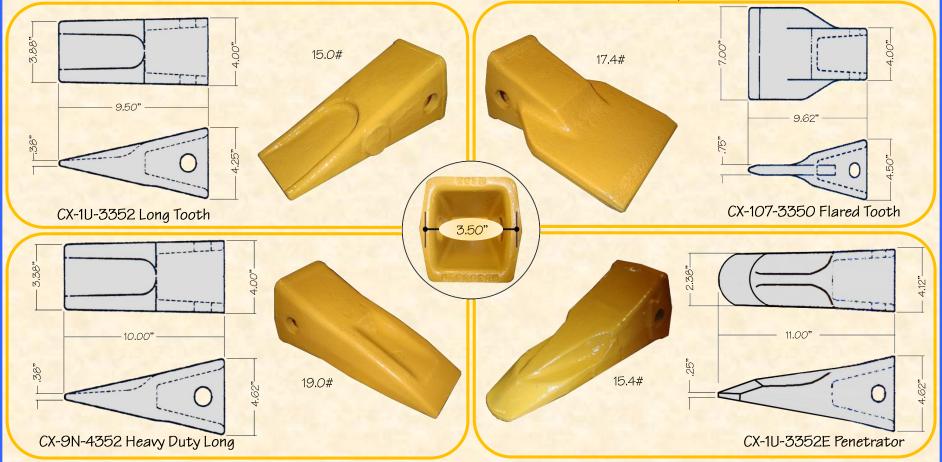

# H&L "Cobra Line" J-350 Series Teeth fit all field CAT Style 350 Adapters.

H&L offers a variety of J-350 series bolt-on and weld-on adapters!

ORIGINAL PRODUCT

### H&L® TOOTH COMPANY

Factory in Tulsa, Oklahoma

"Cobra Line" Cat Style TEETH design

J-350 Series

Uses "Cobra Line" J-350 Pin and Retainers.

H&L Tooth Company History since 1931:

H&L J-350 series Value-Cast "Cobra Line" teeth meets or exceeds the OEM standards. All Value-Cast teeth are covered under H&L's standard warranty. H&L part numbers are CX-1U-3352, CX-1U-3352T, CX-1U-3352TL, CX-1U-3352WTL, CX-1U-3352TR3, CX-1U-3352RC, CX-107-3350, CX-1U-3352E and CX-9N-4352.

Other part number references; 1U-3351, 1U-3352, 1U-3352T, 1U-3352TL, 1U-3352WTL, 1U-3352TR3, 1U-3352RC, 107-3350, 1U-3352E, 9N-4353, 135-9357, 9W-2359 and 9N-4352.

H&L is an ISO CERTIFIED Company.