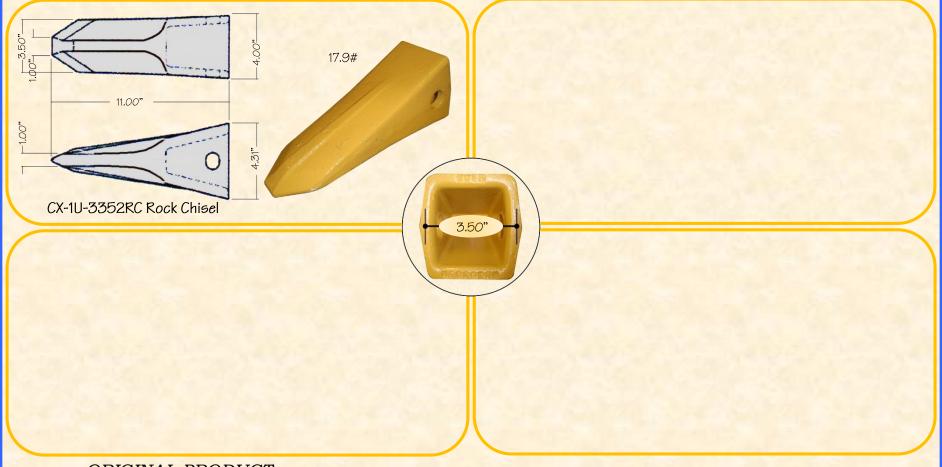

# H&L "Cobra Line" J-350 Series Teeth fit all field CAT Style 350 Adapters.

H&L offers a variety of J-350 series bolt-on and weld-on adapters!

ORIGINAL PRODUCT

#### H&L® TOOTH COMPANY

Factory in Tulsa, Oklahoma

"Cobra Line" Cat Style TEETH design

J-350 Series

Uses "Cobra Line" J-350 Pin and Retainers.

H&L Tooth Company History since 1931:

H&L J-350 series Value-Cast "Cobra Line" teeth meets or exceeds the OEM standards. All Value-Cast teeth are covered under H&L's standard warranty. H&L part numbers are CX-1U-3352, CX-1U-3352T, CX-1U-3352TL, CX-1U-3352WTL, CX-1U-3352TR3, CX-1U-3352RC, CX-107-3350, CX-1U-3352E and CX-9N-4352.

Other part number references; 1U-3351, 1U-3352, 1U-3352T, 1U-3352TL, 1U-3352WTL, 1U-3352TR3, 1U-3352RC, 107-3350, 1U-3352E, 9N-4353, 135-9357, 9W-2359 and 9N-4352.

H&L is an ISO CERTIFIED Company.