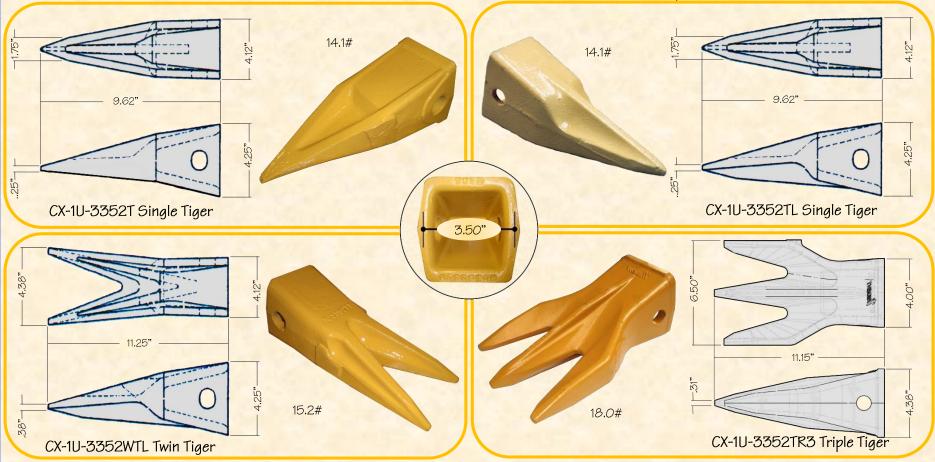

# H&L "Cobra Line" J-350 Series Teeth fit all field CAT Style 350 Adapters.

H&L offers a variety of J-350 series bolt-on and weld-on adapters!

ORIGINAL PRODUCT

#### H&L® TOOTH COMPANY

Factory in Tulsa, Oklahoma

"Cobra Line" Cat Style TEETH design

J-350 Series

Uses "Cobra Line" J-350 Pin and Retainers.

H&L Tooth Company History since 1931:

H&L J-350 series Value-Cast "Cobra Line" teeth meets or exceeds the OEM standards. All Value-Cast teeth are covered under H&L's standard warranty. H&L part numbers are CX-1U-3352, CX-1U-3352T, CX-1U-3352TL, CX-1U-3352WTL, CX-1U-3352TR3, CX-1U-3352RC, CX-107-3350, CX-1U-3352E and CX-9N-4352.

Other part number references; 1U-3351, 1U-3352, 1U-3352T, 1U-3352TL, 1U-3352WTL, 1U-3352TR3, 1U-3352RC, 107-3350, 1U-3352E, 9N-4353, 135-9357, 9W-2359 and 9N-4352.

H&L is an ISO CERTIFIED Company.