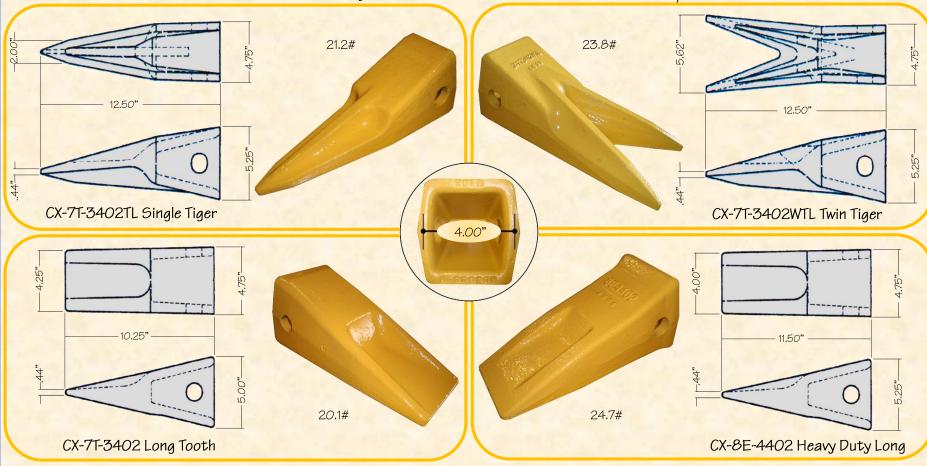

## H&L® TOOTH COMPANY

Factory in Tulsa, Oklahoma

"Cobra Line" Cat Style TEETH design

J-400 Series

Uses "Cobra Line" J-400 Pin and Retainers.

H&L Tooth Company History since 1931:

H&L J-400 series Value-Cast "Cobra Line" teeth meets or exceeds the OEM standards. All Value-Cast teeth are covered under H&L's standard warranty. H&L part numbers are CX-7T-3402, CX-4T-3404TL, CX-7T-3402WTL and CX-8E-4402.

Other part number references; 7T-3401, 7T-3402, 4T-3404TL, 7T-3402WTL, 107-3400, 7T-3403, 135-0408 and 8E-4402.

H&L is an ISO CERTIFIED Company.