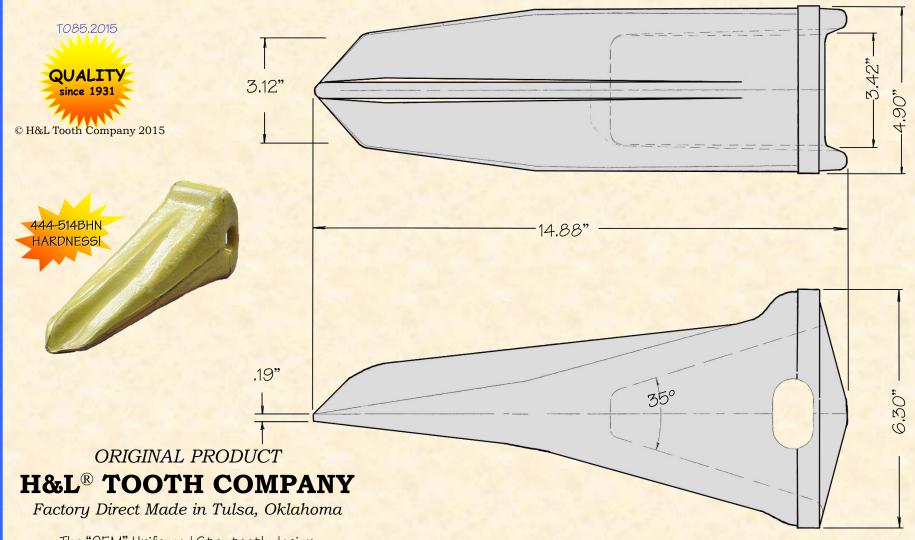

H&L's Caterpillar Style HL-9W-2451ST Teeth are produced from High Silicon quality grade alloy steels to enhance tooth **DURABILITY** and long **LASTING SHARPNESS!** 

The "OEM" Uniforged Star tooth design

HL-9W-2451ST

Ripping Star Tooth 32.0#/14.51kgs.

H&L Tooth Company History since 1931:

H&L #HL-9W-2451ST, R-450 Series Caterpillar Style ripping tooth was engineered and introduced by the Hi-Production Forge Company in 1981. Hi-Pro was a Division of the H&L Tooth Company in Montebello, California during the 1970's and 80s. Replaces other numbers; 9W-2451, 9W-2452, 114-0453, 4T-5451, 4T-5452.