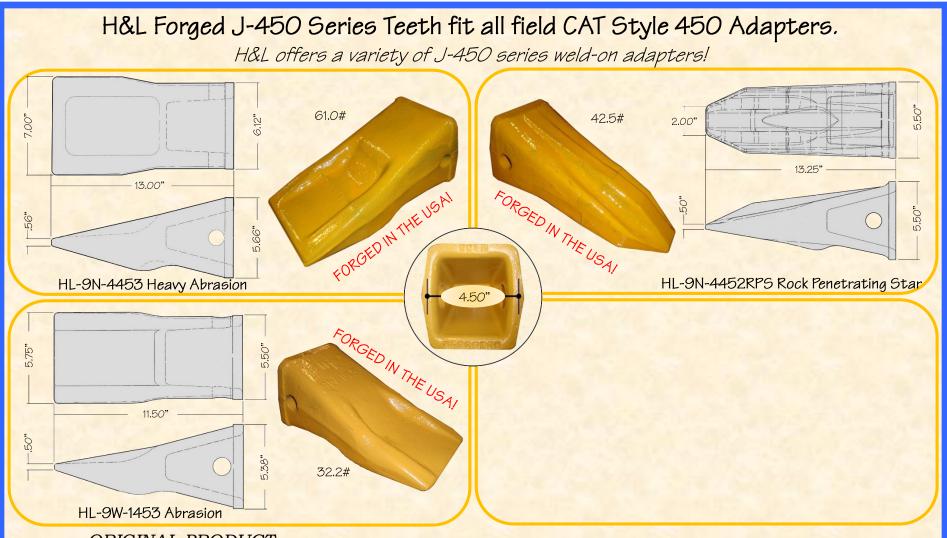

## J-450 Series

Uses J-450 Series Pin and Retainers.

H&L Tooth Company History since 1931:

H&L J-450 series Uniforged "Cobra Line" teeth meets or exceeds the OEM standards. All Forged teeth are covered under H&L's standard warranty. H&L part numbers are HL-9W-1453, HL-9N-4453 and HL-9N-4452RPS.

Other part number references; 9W-8451, 9W-8452, 9N-4452, 107-3450, 138-6458, 317-4456, 9W-1453, 9N-4453 and 9N-4452RPS.

50, QUALITY since 1931 © H&L Tooth Company 2017

T328.2017

H&L is an ISO CERTIFIED Company.