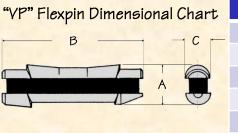

| A     | В                                | С                                                     |
|-------|----------------------------------|-------------------------------------------------------|
| 1.02" | 3.38"                            | 0.56"                                                 |
| 1.08" | 3.88"                            | 0.56"                                                 |
| 1.33" | 4.12"                            | 0.75"                                                 |
| 1.40" | 4.88"                            | 0.84"                                                 |
| 1.50" | 5.40"                            | 0.90"                                                 |
|       | 1.02"<br>1.08"<br>1.33"<br>1.40" | 1.02" 3.38"   1.08" 3.88"   1.33" 4.12"   1.40" 4.88" |