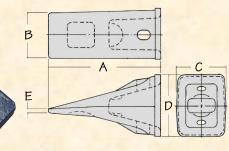

## ORIGINAL PRODUCT H&L<sup>®</sup> TOOTH COMPANY

Typical Flexpin® installation

Factory Direct Made in Tulsa, Oklahoma

"VP" Series Teeth

OBSOLETED Vertical Flexpin Style Attachment

| Nose # | А                                                                                               | В                                                                                                           | С                                                                                                                                                                  | D                                                                                                                                                                                                    | E                                                                                                                                                                                                                                                                                | Wt.                                                                                                                                                                                                                                                                                                     |
|--------|-------------------------------------------------------------------------------------------------|-------------------------------------------------------------------------------------------------------------|--------------------------------------------------------------------------------------------------------------------------------------------------------------------|------------------------------------------------------------------------------------------------------------------------------------------------------------------------------------------------------|----------------------------------------------------------------------------------------------------------------------------------------------------------------------------------------------------------------------------------------------------------------------------------|---------------------------------------------------------------------------------------------------------------------------------------------------------------------------------------------------------------------------------------------------------------------------------------------------------|
| 195L   | 8.00"                                                                                           | 2.75"                                                                                                       | 3.12"                                                                                                                                                              | 3.81"                                                                                                                                                                                                | 0.25"                                                                                                                                                                                                                                                                            | 7.4#                                                                                                                                                                                                                                                                                                    |
| 195T   | 8.38"                                                                                           | 0.19"                                                                                                       | 3.12"                                                                                                                                                              | 3.81"                                                                                                                                                                                                | 0.25"                                                                                                                                                                                                                                                                            | 8.2#                                                                                                                                                                                                                                                                                                    |
| 205A   | 8.50"                                                                                           | 3.48"                                                                                                       | 3.50"                                                                                                                                                              | 4.00"                                                                                                                                                                                                | 0.50"                                                                                                                                                                                                                                                                            | 12.0#                                                                                                                                                                                                                                                                                                   |
| 205L   | 8.88"                                                                                           | 3.06"                                                                                                       | 3.50"                                                                                                                                                              | 4.00"                                                                                                                                                                                                | 0.25"                                                                                                                                                                                                                                                                            | 10.5#                                                                                                                                                                                                                                                                                                   |
| 205SP  | 7.85"                                                                                           | 3.06"                                                                                                       | 3.50"                                                                                                                                                              | 4.00"                                                                                                                                                                                                | 0.25"                                                                                                                                                                                                                                                                            | 9.5#                                                                                                                                                                                                                                                                                                    |
| 315A   | 9.50"                                                                                           | 4.12"                                                                                                       | 4.00"                                                                                                                                                              | 4.44"                                                                                                                                                                                                | 0.31"                                                                                                                                                                                                                                                                            | 16.5#                                                                                                                                                                                                                                                                                                   |
| 315L   | 10.00"                                                                                          | 3.62"                                                                                                       | 4.00"                                                                                                                                                              | 4.44"                                                                                                                                                                                                | 0.38"                                                                                                                                                                                                                                                                            | 15.3#                                                                                                                                                                                                                                                                                                   |
| 325A   | 11.50"                                                                                          | 5.12"                                                                                                       | 5.12"                                                                                                                                                              | 5.25"                                                                                                                                                                                                | 0.62"                                                                                                                                                                                                                                                                            | 31.5#                                                                                                                                                                                                                                                                                                   |
| 325L   | 11.50"                                                                                          | 4.50"                                                                                                       | 5.12"                                                                                                                                                              | 5.25"                                                                                                                                                                                                | 0.50"                                                                                                                                                                                                                                                                            | 26.0#                                                                                                                                                                                                                                                                                                   |
| 325SP  | 10.50"                                                                                          | 4.50"                                                                                                       | 5.12"                                                                                                                                                              | 5.25"                                                                                                                                                                                                | 0.50"                                                                                                                                                                                                                                                                            | 25.0#                                                                                                                                                                                                                                                                                                   |
| 335A   | 13.00"                                                                                          | 6.12"                                                                                                       | 6.12"                                                                                                                                                              | 5.69"                                                                                                                                                                                                | 0.75"                                                                                                                                                                                                                                                                            | 52.0#                                                                                                                                                                                                                                                                                                   |
| 335SP  | 11.00"                                                                                          | 5.50"                                                                                                       | 6.12"                                                                                                                                                              | 5.69"                                                                                                                                                                                                | 0.50"                                                                                                                                                                                                                                                                            | 35.0#                                                                                                                                                                                                                                                                                                   |
| 335TT  | 13.19"                                                                                          | 6.75"                                                                                                       | 6.12"                                                                                                                                                              | 5.69"                                                                                                                                                                                                | 0.50"                                                                                                                                                                                                                                                                            | 38.0#                                                                                                                                                                                                                                                                                                   |
|        | 195L<br>195T<br>205A<br>205L<br>205SP<br>315A<br>315L<br>325A<br>325L<br>325SP<br>335A<br>335SP | 195L8.00"195T8.38"205A8.50"205L8.88"205SP7.85"315A9.50"315L10.00"325A11.50"325SP10.50"335A13.00"335SP11.00" | 195L8.00"2.75"195T8.38"0.19"205A8.50"3.48"205L8.88"3.06"205SP7.85"3.06"315A9.50"4.12"315L10.00"3.62"325A11.50"5.12"325SP10.50"4.50"335A13.00"6.12"335SP11.00"5.50" | 195L8.00"2.75"3.12"195T8.38"0.19"3.12"205A8.50"3.48"3.50"205L8.88"3.06"3.50"205SP7.85"3.06"3.50"315A9.50"4.12"4.00"315L10.00"3.62"4.00"325A11.50"5.12"5.12"325SP10.50"4.50"5.12"335A13.00"6.12"6.12" | 195L8.00"2.75"3.12"3.81"195T8.38"0.19"3.12"3.81"205A8.50"3.48"3.50"4.00"205L8.88"3.06"3.50"4.00"205SP7.85"3.06"3.50"4.00"315A9.50"4.12"4.00"4.44"315L10.00"3.62"4.00"4.44"325A11.50"5.12"5.12"5.25"325SP10.50"4.50"5.12"5.25"335A13.00"6.12"6.12"5.69"335SP11.00"5.50"6.12"5.69" | 195L8.00"2.75"3.12"3.81"0.25"195T8.38"0.19"3.12"3.81"0.25"205A8.50"3.48"3.50"4.00"0.50"205L8.88"3.06"3.50"4.00"0.25"205SP7.85"3.06"3.50"4.00"0.25"315A9.50"4.12"4.00"4.44"0.31"315L10.00"3.62"4.00"4.44"0.38"325A11.50"5.12"5.12"5.25"0.62"325P10.50"4.50"5.12"5.25"0.50"335A13.00"6.12"6.12"5.69"0.75" |