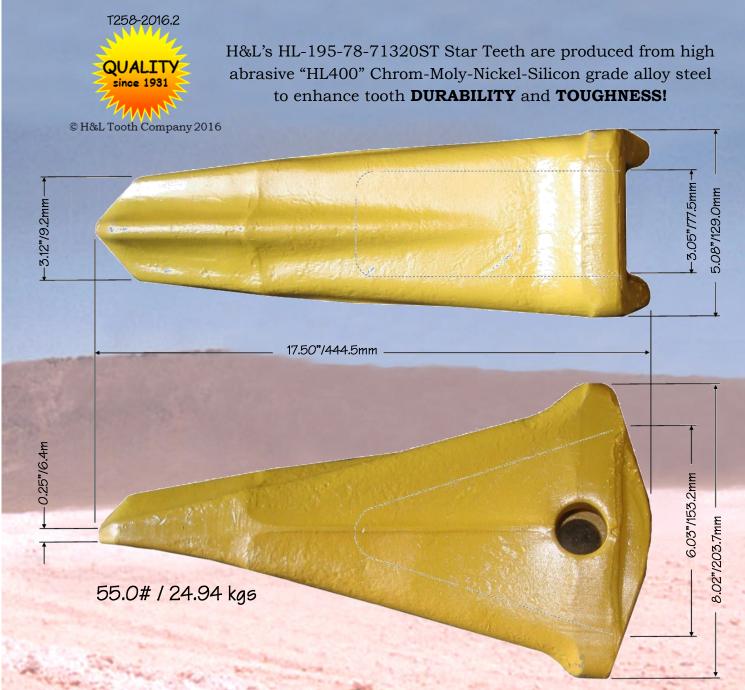

## HL-195-78-71320ST

## Komatsu 375 Style Star Ripping Tooth

Replaces OEM 195-78-71320 Tooth

FORGED for superior strength!

HARDNESS that exceeds OEM values!

Aggressive digging angle for superior performance!

Star rib increases longitudinal support and material deflection!

Self-Sharpening

Star design

for greater penetration!

Visit us at www.hltooth.com

For a participating dealer near you, call 1-800-HL TOOTH (1-800-458-6684)

NEW PRODUCT RELEASE

## H&L® TOOTH COMPANY

Factory Direct Made in Tulsa Oklahoma

Komatsu 375 Style Star Ripping Tooth

HL-195-78-71320ST

Replaces OEM 195-78-71320 Tooth