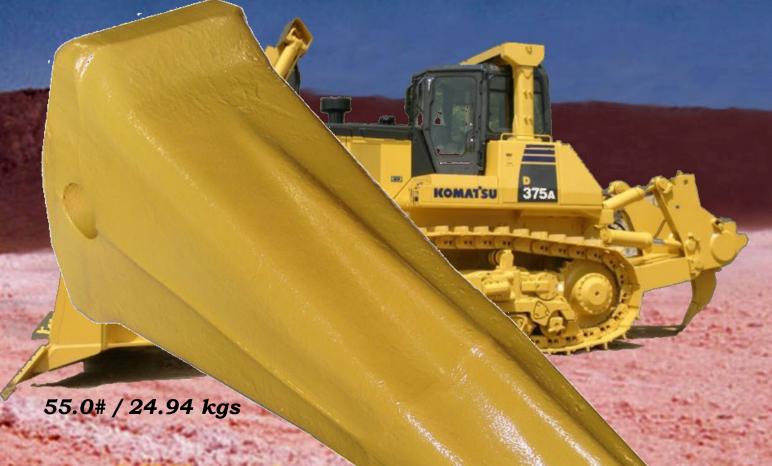

## HL-195-78-71320ST

## Komatsu 375 Style Star Ripping Tooth

Replaces OEM 195-78-71320 Tooth

FORGED for superior strength!

HARDNESS that exceeds OEM values!

Aggressive digging angle for superior performance!

Star rib increases longitudinal support and material deflection!

## H&L® TOOTH COMPANY

Factory Direct Made in Tulsa Oklahoma

Komatsu 375 Style Star Ripping Tooth

HL-195-78-71320ST

Replaces OEM 195-78-71320 Tooth