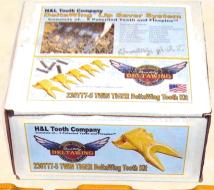

M-F #708 966M1 Pengo #1623304 Terex #15006896

H&L's KIT230TT7-5 Tooth Kits consists of five-(5) 230TT7-5 Twin Tiger Savor Teeth, designed in Tulsa Oklahoma for enhance tooth **DURABILITY** and long **LASTING SHARPNESS!** 

Kits also include five-(5) 230DFP Flexpins® and a FREE Removal Tool!

230TT7-5 DELTAWING TOOTH

230DFP FLEXPIN

230RT REMOVER TOOL

ORIGINAL PRODUCT

## H&L® TOOTH COMPANY

Factory Direct in Tulsa, Oklahoma

The "ORIGINAL" DeltaWing TOOTH KIT

KIT230TT7-5

Tooth Kits with 230TT7-5 Lip Savor Teeth 25.0#/11.3kgs.

H&L Tooth Company History since 1931. The original fabricated 23 Flexpin® tooth series was patented in 1957. H&L's patented 230TT7-5 DeltaWing Lip Savor tooth was first introduced in 2006. This brings the number of H&L 230 style tooth offerings to twenty-five, the largest selection in the world!