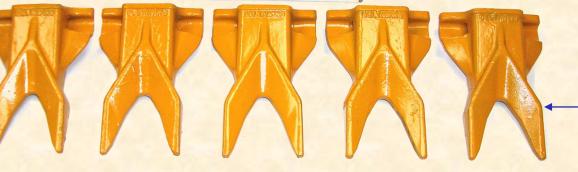

Kits also include five-(5) 230DFP Flexpins® and a FREE Removal Tool!

230TT7-5 DELTAWING TOOTH

230DFP FLEXPIN

230RT REMOVER TOOL

ORIGINAL PRODUCT

## H&L® TOOTH COMPANY

Factory Direct in Tulsa, Oklahoma

The "ORIGINAL" DeltaWing TOOTH KIT

KIT230TT7-5

Tooth Kits with 230TT7-5 Lip Savor Teeth 25.0#/11.3kgs.

H&L Tooth Company History since 1931. The original fabricated 23 Flexpin® tooth series was patented in 1957. H&L's patented 230TT7-5 DeltaWing Lip Savor tooth was first introduced in 2006. This brings the number of H&L 230 style tooth offerings to twenty-five, the largest selection in the world!