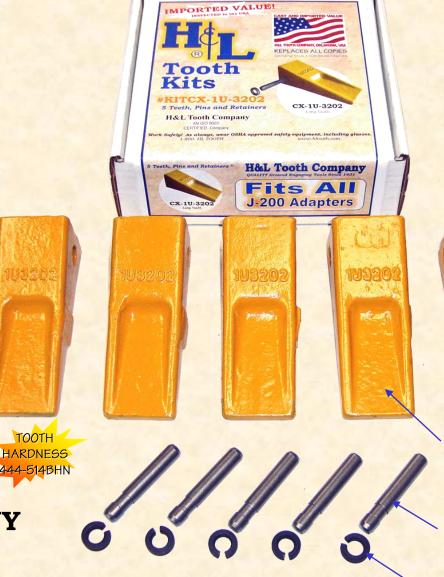

Cobra Line J-200 Series Teeth Replaces ALL Caterpillar® Style Pin and Retainer J-Series, since 1973.

H&L's KITCX-1U-3202 Tooth Kits consists of five-(5) CX-1U-3202 Long Penetrator Teeth, Inspected in Tulsa Oklahoma for enhance tooth **DURABILITY** and long LASTING SHARPNESS!

Kits also include five-(5) Pins and Retainers!

COBRA LINE PRODUCT

TOOTH

## H&L® TOOTH COMPANY

Factory Direct From Tulsa, Oklahoma

A "Cobra Line" Cat Style TOOTH KIT

KITCX-1U-3202

Tooth Kits with 5-CX-1U-3202 Teeth, Pins and Retainers 13.0#/5.89kgs.

5-CX-1U-3202 TEETH

5-HL-9W-7112 STEEL PINS

5-HL-4T-0001 RETAINERS