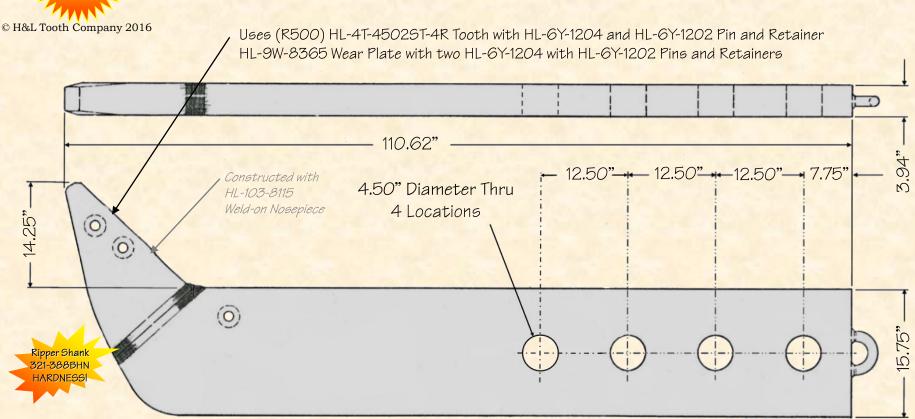

H&L's Cat Style HL-6Y-4679 Rippers are produced from Chrom-Moly-Nickel grade alloy steels to enhance shank **DURABILITY and TOUGHNESS!** 

ORIGINAL PRODUCT

## H&L® TOOTH COMPANY

Factory Direct Made in Tulsa, Oklahoma

HL-6Y-4679

Ripper Shank 1860.0#/843.7kas. H&L Tooth Company History since 1931:

This H&L's Cat style HL-6Y-4679 ripping shank is a replacement for Caterpillar's Model D10, replaces part number 6Y-4679. This shank uses the H&L's R-500 Series tooth system. Ripper shank was engineered and introduced by the H&L Tooth Company in 1986.