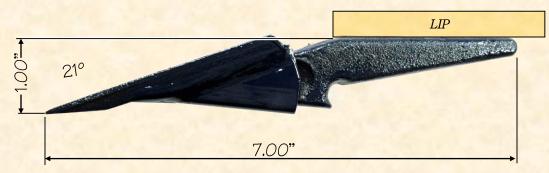

## D-842-00SP Assembly at **MINUMUM** Digging Depth

D-842-00SP Assembly at MAXIMUM Digging Depth