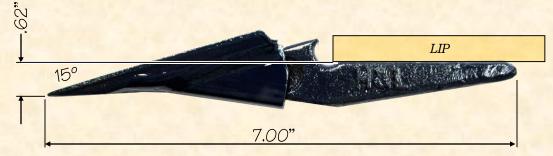

## D-842-00SP Assembly at **MINUMUM** Digging Depth

D-842-00SP Assembly at MAXIMUM Digging Depth