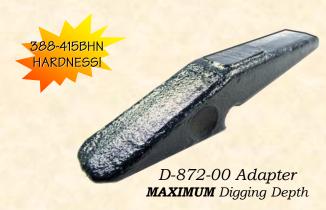

## H&L's D-872-00 Adapters are produced from aircraft quality Chrom-Moly grade alloy steels to enhance adapter **DURABILITY** and **TOUGHNESS!**

D-872-00SP Assembly at MINUMUM Digging Depth

D-872-00SP Assembly at MAXIMUM Digging Depth

## H&L® TOOTH COMPANY

Factory Direct Made in Tulsa, Oklahoma

The "OEM" Crimp-on Style WELD-ON ADAPTER design

D-872-00

Bottom Style Connection 0.7#/0.32 kgs.

*H&L Tooth Company History since 1931:* 

This Bottom Strap weld-on adapter was first designed introduced by H&L Tooth as an OEM product in 1951 for Badger Trencher and Cleveland Wheel trenchers.