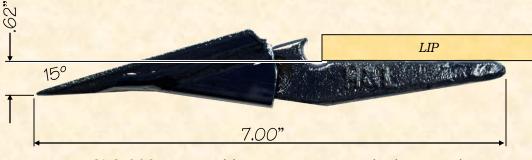

## H&L® TOOTH COMPANY

Factory Direct Made in Tulsa, Oklahoma

The "OEM" Crimp-on Style WELD-ON ADAPTER design

D-872-00

Bottom Style Connection 0.7#/0.32 kgs.

*H&L Tooth Company History since 1931:* 

This Bottom Strap weld-on adapter was first designed introduced by H&L Tooth as an OEM product in 1951 for Badger Trencher and Cleveland Wheel trenchers.