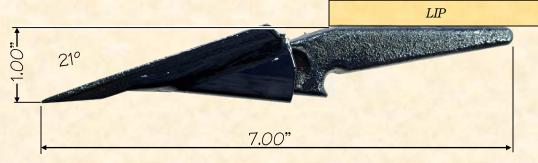

## H&L® TOOTH COMPANY

Factory Direct Made in Tulsa, Oklahoma

The "OEM" Crimp-on Style WELD-ON ADAPTER design

D-872-00

Bottom Style Connection 0.7#/0.32 kgs.

*H&L Tooth Company History since 1931:* 

This Bottom Strap weld-on adapter was first designed introduced by H&L Tooth as an OEM product in 1951 for Badger Trencher and Cleveland Wheel trenchers.