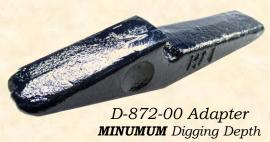

## H&L's D-872-00 Adapters are produced from aircraft quality Chrom-Moly grade alloy steels to enhance adapter **DURABILITY** and **TOUGHNESS!**

D-872-00SP Assembly at MINUMUM Digging Depth

D-872-00SP Assembly at MAXIMUM Digging Depth

## H&L® TOOTH COMPANY

Factory Direct Made in Tulsa, Oklahoma

The "OEM" Crimp-on Style WELD-ON ADAPTER design

D-872-00

Bottom Style Connection 0.7#/0.32 kgs.

*H&L Tooth Company History since 1931:* 

This Bottom Strap weld-on adapter was first designed introduced by H&L Tooth as an OEM product in 1951 for Badger Trencher and Cleveland Wheel trenchers.