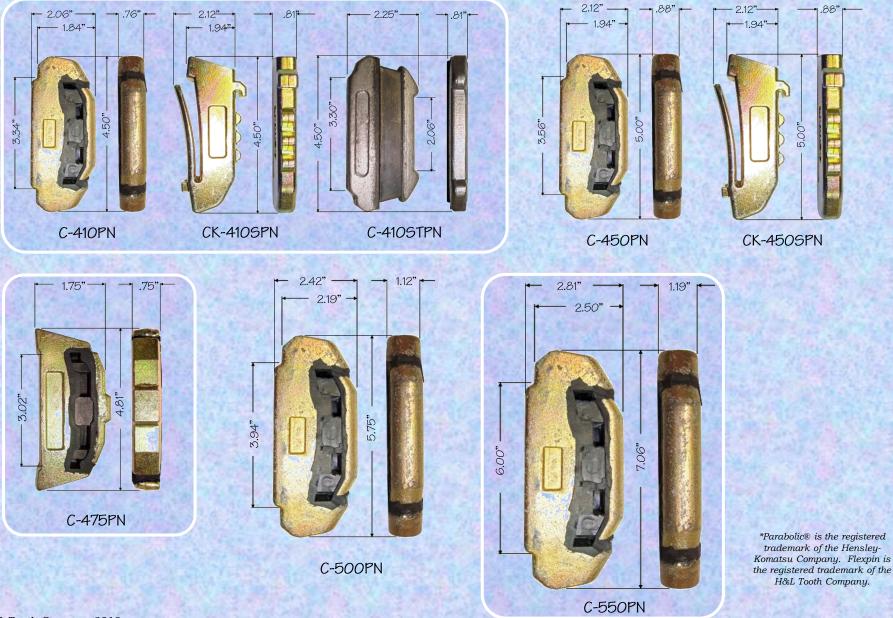

## COBRA LINE PRODUCT H&L<sup>®</sup> TOOTH COMPANY

Factory in Tulsa, Oklahoma

"Cobra Line" Hensley® Style PINS, FLEXPINS AND STEEL KEEPERS H&L Tooth Company History since 1931:

H&L "Cobra Line" Pins, Flexpins and Steel Keepers meet or exceed OEM specification and requirements. All dimension noted are for reference purposes only, dimensions may vary from pin to pin.

H&L number; C-156LPN, C-160PN, C-225PN, C-290PN, C-290SPN, CK-290SPN, C-295PN, C-330PN, CK-330SPN, C-370PN, CK-370PN, C-385PN, C-40HDPN, C-410PN, CK-410SPN, C-410STPN, C-450PN, CK-450SPN, C-475PN, C-500PN, C-550PN, Other part number references; P225, P290, K290, P295, P310, P330, K330, P370, K370, P385, P400, P410, K-410, P450, K-450, P475, P500, P550. H&L is an ISO CERTIFIED Company.