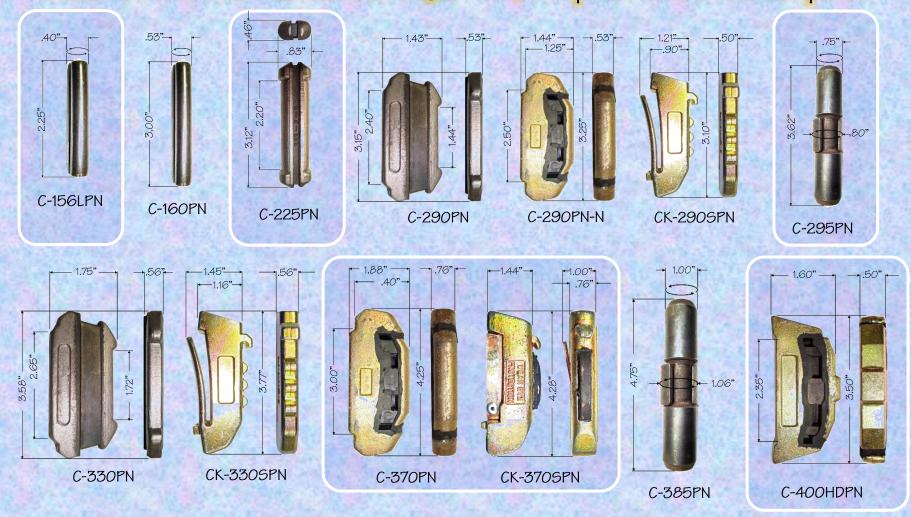

## COBRA LINE PRODUCT H&L<sup>®</sup> TOOTH COMPANY

Factory in Tulsa, Oklahoma

"Cobra Line" Hensley® Style PINS, FLEXPINS AND STEEL KEEPERS H&L Tooth Company History since 1931:

H&L "Cobra Line" Pins, Flexpins and Steel Keepers meet or exceed OEM specification and requirements. All dimension noted are for reference purposes only, dimensions may vary from pin to pin.

H&L number; C-156LPN, C-160PN, C-225PN, C-290PN, C-290SPN, CK-290SPN, C-295PN, C-330PN, CK-330SPN, C-370PN, CK-370PN, C-385PN, C-40HDPN, C-410PN, CK-410SPN, C-410STPN, C-450PN, CK-450SPN, C-475PN, C-500PN, C-550PN, Other part number references; P225, P290, K290, P295, P310, P330, K330, P370, K370, P385, P400, P410, K-410, P450, K-450, P475, P500, P550. H&L is an ISO CERTIFIED Company.