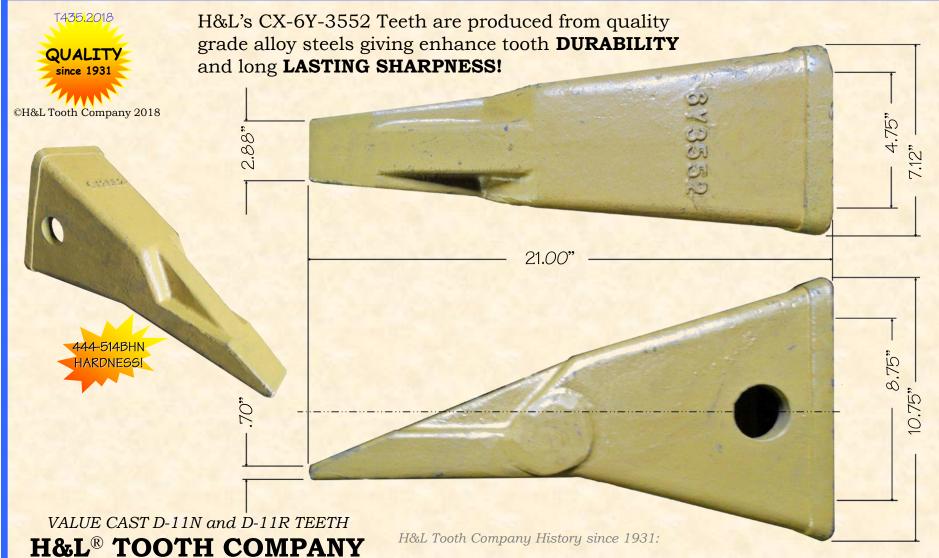

Shipped Direct from our factory in Tulsa, Oklahoma

"OEM" tooth offering

Intermediate Penetration Ripping Tooth 94.0#/42.6 kgs.

H&L Tooth Company History since 1931:

H&L Caterpillar style Intermediate Penetration 6Y-3552 ripping tooth for all Cat R550 series ripper nosepiece. Our Value Cast teeth meet or exceed OEM specification and requirements; and carries a H&L limited warranty. All dimension noted are for reference purposes only, dimensions may vary from tooth to tooth.