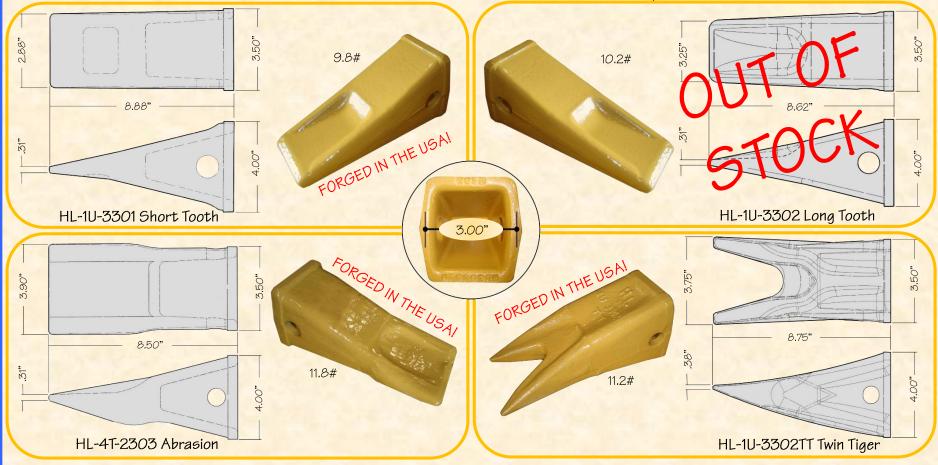

## H&L Forged J-300 Series Teeth fit all field CAT Style 300 Adapters.

H&L offers a variety of J-300 series weld-on adapters!

ORIGINAL PRODUCT

## H&L® TOOTH COMPANY

Factory in Tulsa, Oklahoma

"Uniforged" Cat Style TEETH design

J-300 Series

Uses J-300 Series Pin and Retainers.

*H&L Tooth Company History since 1931:* 

H&L J-300 series Uniforged "Cobra Line" teeth meets or exceeds the OEM standards. All Forged teeth are covered under H&L's standard warranty. H&L part numbers are HL-1U-3301, HL-1U-3302, HL-1U-3302TT and HL-4T-2303.

Other part number references; 1U-3301, 1U-3302, 9N-4302, 3G-8300, 9N-4302, 9N-4303, 135-8308 and 4T-2303.

H&L is an ISO CERTIFIED Company.