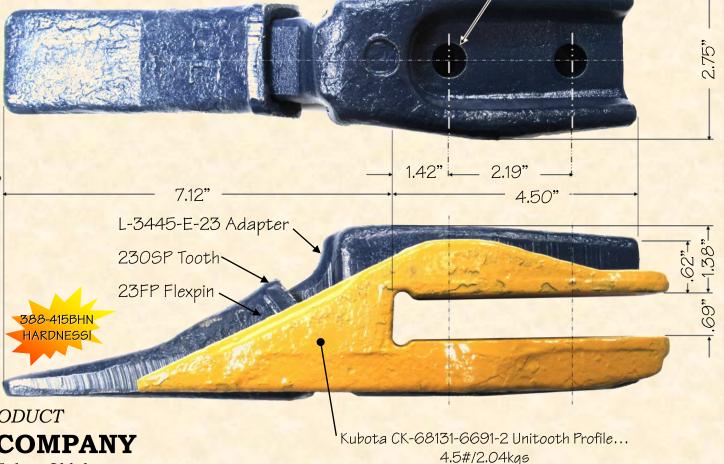

QUALITY since 1931
© H&L Tooth Company 2019

H&L's L-3445-E--23 replacement adapters are produced from aircraft quality Chrom-Moly-Nickel grade alloy steels to enhance adapter **DURABILITY** and **TOUGHNESS!** 

## H&L® TOOTH COMPANY

Factory Direct Made in Tulsa, Oklahoma

UNITOOTH REPLACEMENT ASSEMBLY

L-3445-E-230SP

Unitooth Replacement Adapter Assembly 11.2#/5.08kgs.

The L-3445-E-23 Bolt-on adapter is a two-piece replacement for Kubota Unitooth part number CK-68131-6691-2. This assembly was first introduced by H&L in 2019.

Kubota style CK-68131-6691-2 Unitooth is still available if required