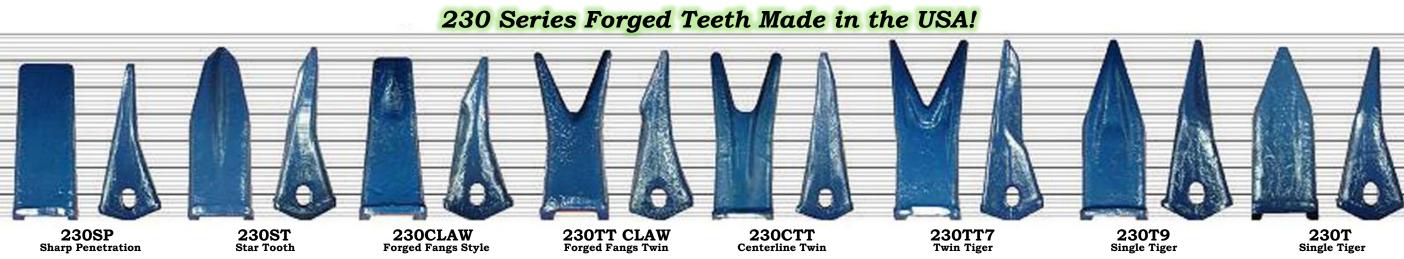

## H&L Tooth Company

has the **LARGEST** 230 BACKHOE
Tooth offering in the **WORLD!** 

ISO 9001 CERTIFIED Company 217.2019 Poster

|                                                                                                                                                                        | TAP DRILL SIZ                                                                                                                                                                                                                                                                                                                                                                                                                                                                                                                                                                                                                                                                                                                                                                                                                                                                                                                                                                       | METRIC TAPS                                                                                                                                                                                                                                                                                                                                                                                                                                                                                                                             | MACHINE SCREWS                                                                                                                                                     |                                                                                                                                                                                                                                                                                                                                                                                                                                                                                                                                                                                                                                                                                                                                                  |  |
|------------------------------------------------------------------------------------------------------------------------------------------------------------------------|-------------------------------------------------------------------------------------------------------------------------------------------------------------------------------------------------------------------------------------------------------------------------------------------------------------------------------------------------------------------------------------------------------------------------------------------------------------------------------------------------------------------------------------------------------------------------------------------------------------------------------------------------------------------------------------------------------------------------------------------------------------------------------------------------------------------------------------------------------------------------------------------------------------------------------------------------------------------------------------|-----------------------------------------------------------------------------------------------------------------------------------------------------------------------------------------------------------------------------------------------------------------------------------------------------------------------------------------------------------------------------------------------------------------------------------------------------------------------------------------------------------------------------------------|--------------------------------------------------------------------------------------------------------------------------------------------------------------------|--------------------------------------------------------------------------------------------------------------------------------------------------------------------------------------------------------------------------------------------------------------------------------------------------------------------------------------------------------------------------------------------------------------------------------------------------------------------------------------------------------------------------------------------------------------------------------------------------------------------------------------------------------------------------------------------------------------------------------------------------|--|
| Tap Tap Drill<br>Size Pitch Size (75%)                                                                                                                                 | Tap Tap Drill Size Pitch Size (75%)  Tap Tap Drill Size Pitch Size (75%)                                                                                                                                                                                                                                                                                                                                                                                                                                                                                                                                                                                                                                                                                                                                                                                                                                                                                                            | Tap Tap Drill Size Pitch Size (75%)  Tap Tap Drill Size Pitch Size (75%)                                                                                                                                                                                                                                                                                                                                                                                                                                                                | Tap Drill<br>Size Size                                                                                                                                             | No. Sizes Threads Drills Of Taps Per Inch Tap Clearance                                                                                                                                                                                                                                                                                                                                                                                                                                                                                                                                                                                                                                                                                          |  |
| 0 80 NF 3/64 1 64 NC 53 1 72 NF 53 2 56 NC 50 2 64 NF 50 3 48 NC 47 3 56 NF 45 4 40 NC 43 4 48 NF 42 5 40 NC 38 5 44 NF 37 6 32 NC 36 6 40 NF 33 8 32 NC 29 8 36 NF 29 | 10       24       NC       25       1/2       20       NF       29/64         10       32       NF       21       9/16       12       NC       31/64         12       24       NC       16       9/16       18       NF       33/64         12       28       NF       14       5/8       11       NC       17/32         14       20       NS       10       5/8       18       NF       37/64         14       24       NS       7       11/16       11       NS       19/32         1/4       20       NC       7       11/16       11       NS       19/32         1/4       20       NC       7       11/16       11       NS       19/32         1/4       20       NC       7       11/16       16       NS       5/8         1/4       28       NF       3       3/4       10       NC       21/32         5/16       18       NC       F       3/4       16       NF       11/16         5/16       24       NF       I       7/8       9       NC       49/64         3/8 | 1-1/8 12 NF 1-3/64 3/4 14 NPT 59/64 1-1/4 7 NC 1-7/64 1 11-1/2 NPT 1-5/32 1-1/4 12 NF 1-11/64 1-1/4 11-1/2 NPT 1-1/2 1-3/8 6 NC 1-7/32 1-1/2 11-1/2 NPT 1-47/64 1-3/8 12 NF 1-19/64 2 11-1/2 NPT 2-7/32 1-1/2 6 NC 1-11/32 1-1/2 12 NF 1-27/64 1/8 27 NPS S 1-3/4 5 NC 1-9/16 1/4 18 NPS 29/64 2 4-1/2 NC 1-25/32 3/8 18 NPS 19/32 1/2 14 NPS 47/64 1/16 27 NPT D 3/4 14 NPS 15/16 1/8 27 NPT R 1 11-1/2 NPS 1-3/16 1/4 18 NPT 7/16 1-1/4 11-1/2 NPS 1-3/16 3/8 18 NPT 37/64 1-1/2 11-1/2 NPS 1-3/4 1/2 14 NPT 23/32 2 11-1/2 NPS 1-3/4 | M1.6x0.35 - M2 x0.4 1/16 M2.5x0.45 46 M3 x0.5 40 M3.5x0.6 33 M4 x0.7 30 M4.5x0.75 25 M5 x0.8 19 M6 x1 9 M7 x1 B M8 x1.25 17/64 M10 x1.5 Q M12 x1.75 Y M14 x2 15/32 | 0       80       3/64       No.52         1       72       No.53       No.48         2       56       No.50       No.43         2       64       No.50       No.43         3       48       No.47       No.38         3       56       No.45       No.38         4       36       No.44       No.32         4       40       No.43       No.32         5       40       No.38       No.30         6       32       No.36       No.28         8       32       No.36       No.28         8       32       No.29       No.19         10       24       No.25       No.10         10       32       No.10       No.10         10       32       No.16       No.2         14       20       No.10       1/4         14       24       No.7       1/4 |  |