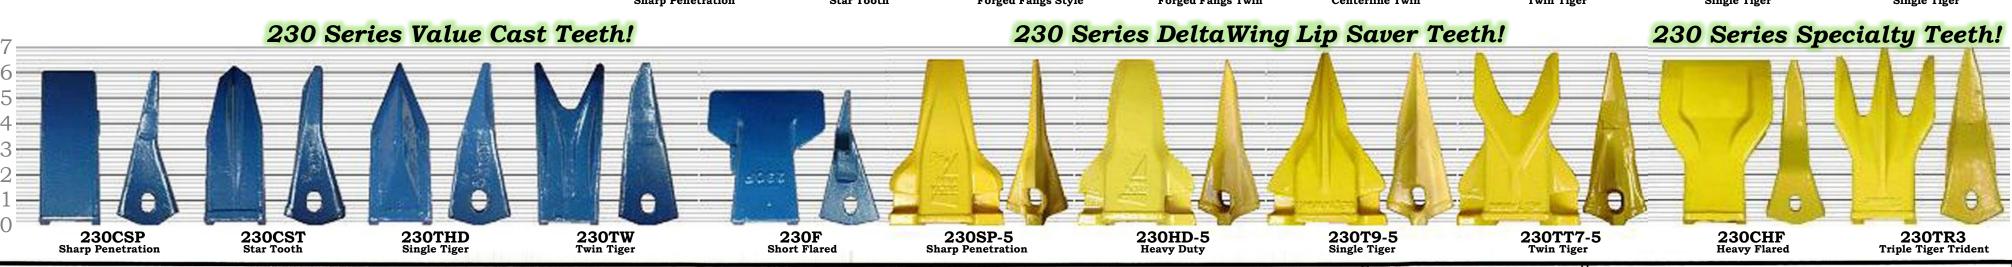

## H&L Tooth Company

has the **LARGEST** 230 BACKHOE
Tooth offering in the **WORLD!** 

ISO 9001 CERTIFIED Company 217.2019 Poster

|                                                                                                                                                                        | TAP DRILL SIZ                                                                                                                                                                                                                                                                                                                                                                                                                                                                                                                                                                                                                                                                                                                                                                                                                                                                                                                                                                       | METRIC TAPS                                                                                                                                                                                                                                                                                                                                                                                                                                                                                                                             | MACHINE SCREWS                                                                                                                                                     |                                                                                                                                                                                                                                                                                                                                                                                                                                                                                                                                                                                                                                                                                                                                                  |  |
|------------------------------------------------------------------------------------------------------------------------------------------------------------------------|-------------------------------------------------------------------------------------------------------------------------------------------------------------------------------------------------------------------------------------------------------------------------------------------------------------------------------------------------------------------------------------------------------------------------------------------------------------------------------------------------------------------------------------------------------------------------------------------------------------------------------------------------------------------------------------------------------------------------------------------------------------------------------------------------------------------------------------------------------------------------------------------------------------------------------------------------------------------------------------|-----------------------------------------------------------------------------------------------------------------------------------------------------------------------------------------------------------------------------------------------------------------------------------------------------------------------------------------------------------------------------------------------------------------------------------------------------------------------------------------------------------------------------------------|--------------------------------------------------------------------------------------------------------------------------------------------------------------------|--------------------------------------------------------------------------------------------------------------------------------------------------------------------------------------------------------------------------------------------------------------------------------------------------------------------------------------------------------------------------------------------------------------------------------------------------------------------------------------------------------------------------------------------------------------------------------------------------------------------------------------------------------------------------------------------------------------------------------------------------|--|
| Tap Tap Drill<br>Size Pitch Size (75%)                                                                                                                                 | Tap Tap Drill Size Pitch Size (75%)  Tap Tap Drill Size Pitch Size (75%)                                                                                                                                                                                                                                                                                                                                                                                                                                                                                                                                                                                                                                                                                                                                                                                                                                                                                                            | Tap Tap Drill Size Pitch Size (75%)  Tap Tap Drill Size Pitch Size (75%)                                                                                                                                                                                                                                                                                                                                                                                                                                                                | Tap Drill<br>Size Size                                                                                                                                             | No. Sizes Threads Drills Of Taps Per Inch Tap Clearance                                                                                                                                                                                                                                                                                                                                                                                                                                                                                                                                                                                                                                                                                          |  |
| 0 80 NF 3/64 1 64 NC 53 1 72 NF 53 2 56 NC 50 2 64 NF 50 3 48 NC 47 3 56 NF 45 4 40 NC 43 4 48 NF 42 5 40 NC 38 5 44 NF 37 6 32 NC 36 6 40 NF 33 8 32 NC 29 8 36 NF 29 | 10       24       NC       25       1/2       20       NF       29/64         10       32       NF       21       9/16       12       NC       31/64         12       24       NC       16       9/16       18       NF       33/64         12       28       NF       14       5/8       11       NC       17/32         14       20       NS       10       5/8       18       NF       37/64         14       24       NS       7       11/16       11       NS       19/32         1/4       20       NC       7       11/16       11       NS       19/32         1/4       20       NC       7       11/16       11       NS       19/32         1/4       20       NC       7       11/16       16       NS       5/8         1/4       28       NF       3       3/4       10       NC       21/32         5/16       18       NC       F       3/4       16       NF       11/16         5/16       24       NF       I       7/8       9       NC       49/64         3/8 | 1-1/8 12 NF 1-3/64 3/4 14 NPT 59/64 1-1/4 7 NC 1-7/64 1 11-1/2 NPT 1-5/32 1-1/4 12 NF 1-11/64 1-1/4 11-1/2 NPT 1-1/2 1-3/8 6 NC 1-7/32 1-1/2 11-1/2 NPT 1-47/64 1-3/8 12 NF 1-19/64 2 11-1/2 NPT 2-7/32 1-1/2 6 NC 1-11/32 1-1/2 12 NF 1-27/64 1/8 27 NPS S 1-3/4 5 NC 1-9/16 1/4 18 NPS 29/64 2 4-1/2 NC 1-25/32 3/8 18 NPS 19/32 1/2 14 NPS 47/64 1/16 27 NPT D 3/4 14 NPS 15/16 1/8 27 NPT R 1 11-1/2 NPS 1-3/16 1/4 18 NPT 7/16 1-1/4 11-1/2 NPS 1-3/16 3/8 18 NPT 37/64 1-1/2 11-1/2 NPS 1-3/4 1/2 14 NPT 23/32 2 11-1/2 NPS 1-3/4 | M1.6x0.35 - M2 x0.4 1/16 M2.5x0.45 46 M3 x0.5 40 M3.5x0.6 33 M4 x0.7 30 M4.5x0.75 25 M5 x0.8 19 M6 x1 9 M7 x1 B M8 x1.25 17/64 M10 x1.5 Q M12 x1.75 Y M14 x2 15/32 | 0       80       3/64       No.52         1       72       No.53       No.48         2       56       No.50       No.43         2       64       No.50       No.43         3       48       No.47       No.38         3       56       No.45       No.38         4       36       No.44       No.32         4       40       No.43       No.32         5       40       No.38       No.30         6       32       No.36       No.28         8       32       No.36       No.28         8       32       No.29       No.19         10       24       No.25       No.10         10       32       No.10       No.10         10       32       No.16       No.2         14       20       No.10       1/4         14       24       No.7       1/4 |  |