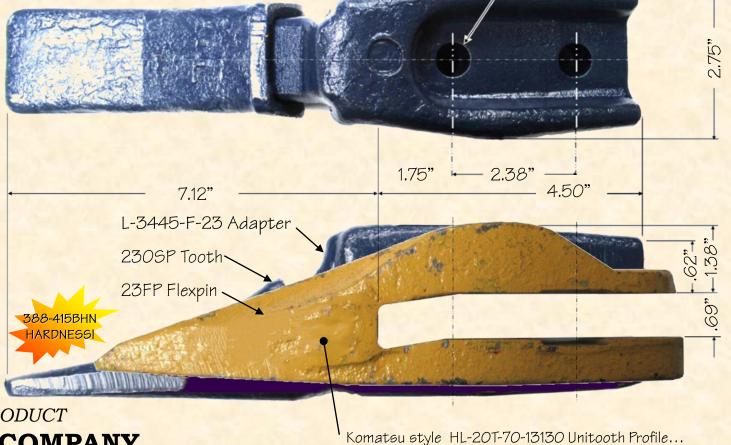

QUALITY since 1931
© H&L Tooth Company 2019

H&L's L-3445-F-23 replacement adapters are produced from aircraft quality Chrom-Moly-Nickel grade alloy steels to enhance adapter **DURABILITY** and **TOUGHNESS!** 

## H&L® TOOTH COMPANY

Factory Direct Made in Tulsa, Oklahoma

UNITOOTH REPLACEMENT ASSEMBLY

L-3445-F-230SP

Unitooth Replacement Adapter Assembly 11.2#/5.08kgs.

The L-3445-F-23 Bolt-on adapter is a two-piece replacement for Komatsu Unitooth part number 20T-70-13130. This assembly was first introduced by H&L in 2019.

5.3#/2.40kgs

Komatsu style HL-20T-70-13130 Unitooth is still available if requested.