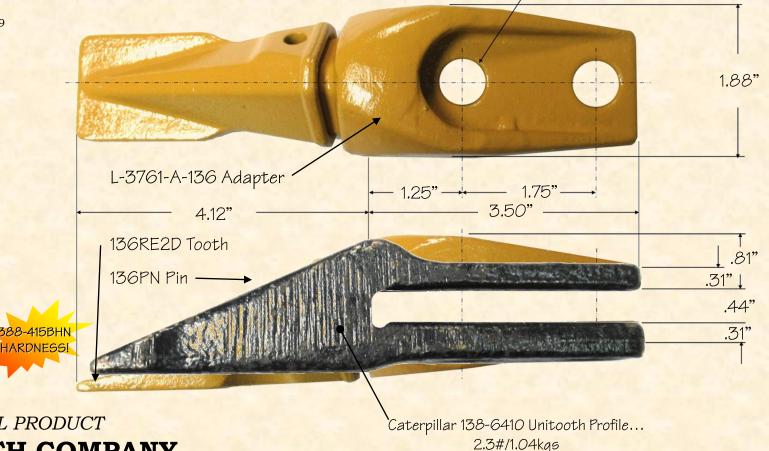

H&L's L-3761-A-136 replacement adapters are produced from aircraft quality Chrom-Moly-Nickel grade alloy steels to enhance adapter DURABILITY and TOUGHNESS!

.56" Diameter Drill thru 2 Locations

ORIGINAL PRODUCT

## H&L® TOOTH COMPANY

Factory Direct Made in Tulsa, Oklahoma

UNITOOTH REPLACEMENT ASSEMBLY

L-3761-A-136RE2D

Unitooth Replacement Adapter Assembly 2.8#/1.27kgs.

The L-3761-A-136 Bolt-on adapter is a two-piece replacement for Caterpillar Unitooth part number 138-6410. Fits Cat models 301.5, 301.6 and 303.5 Excavators. This assembly was first introduced by H&L in 2019.

Caterpillar style HL-138-6410 Unitooth is still available if requested.