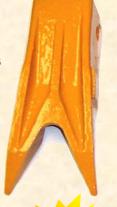

Cobra Line J-200 Series Teeth Replaces ALL Caterpillar® Style Pin and Retainer J-Series, since 1973.

H&L's **KITCX-1U-3202WT** Tooth Kits consists of five-(5) CX-1U-3202WT Twin Tiger Teeth, *Inspected* in Tulsa Oklahoma for enhance tooth **DURABILITY** and long **LASTING SHARPNESS!** 

## KITCX-1U-3202WT

Tooth Kits with 5-CX-1U-3202WT Teeth, Pins and Retainers 15.5#/7.03kgs.

5-CX-1U-3202WT TEETH

5-HL-9W-7112 STEEL PINS

5-HL-4T-0001 RETAINERS