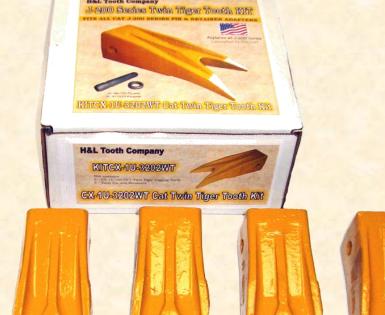

Cobra Line J-200 Series Teeth Replaces ALL Caterpillar® Style Pin and Retainer J-Series, since 1973.

H&L's **KITCX-1U-3202WT** Tooth Kits consists of five-(5) CX-1U-3202WT Twin Tiger Teeth, *Inspected* in Tulsa Oklahoma for enhance tooth **DURABILITY** and long **LASTING SHARPNESS!** 

Kits also include five-(5) Pins and Retainers!

TOOTH HARDNESS 444-514BHN

COBRA LINE PRODUCT

## H&L® TOOTH COMPANY

Factory Direct From Tulsa, Oklahoma

A "Cobra Line" Cat Style TOOTH KIT

## KITCX-1U-3202WT

Tooth Kits with 5-CX-1U-3202WT Teeth, Pins and Retainers 15.5#/7.03kgs.

5-CX-1U-3202WT TEETH

5-HL-9W-7112 STEEL PINS

5-HL-4T-0001 RETAINERS