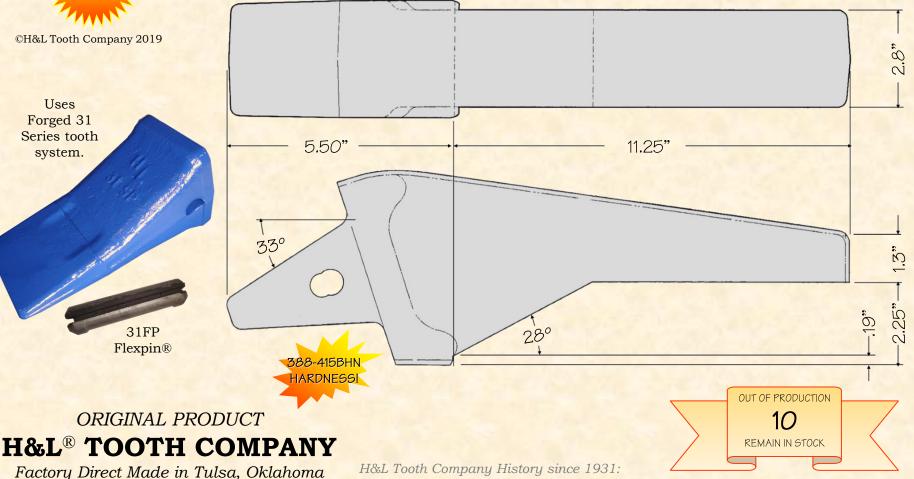

Uses Forged 31 Series tooth

system.

H&L's L-4093-MW-31 Adapters are produced from aircraft quality Chrom-Moly grade alloy steels to enhance tooth DURABILITY and long LASTING SHARPNESS!

The "OEM" Weld-on adapter design

L-4093-MW-31

Loader Style Adapter 40.0#/18.14 kgs.

This Loader style Adapter was made for International-Harvester in 1971. The L-4093-MW-31 was made originally for the International-Harvester Models 560, H90E and H100C and part number 925476C1. It's 2.25" lip opening size will fit most buckets designed for a 2 1/4-inch bucket lip.

This Loader adapter uses the 31SP Flexpin® Series tooth that was first designed and introduced in the 1965.