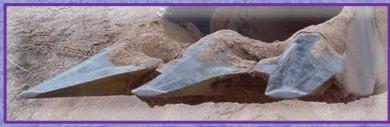

Winged teeth protect the cutting edge from wear!

Unsurpassed bucket penetration, lip edge stays sharp while protecting the bucket edge!

2740-ZW-201RE5 Assembly 7.50 lbs.

## Stays Sharp the life of the tooth!

- 🖌 Reduces Lip scalloping between the teeth!
- 🖌 Increases bucket productivity!
- Guaranteed against premature breakage!
- Every tooth change out supply's your used
- bucket with a NEW leading edge!