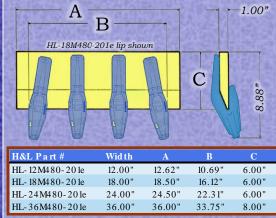

•Backhoe Conversion and Lip Repairs!

For 12", 18", 24" and 36" Wide Buckets

## Typical Dimensional Layout

H&L 201RE5 DeltaWing® teeth are produced from aircraft quality Chrom-Moly-Nichol grade alloy to enhance DURABILITY and DUCTILITY For greater detail and information on Repair Lip and hardware please review H&L Flyer 236.2020