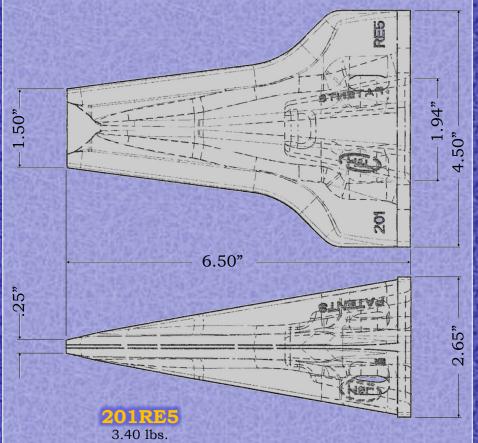

## Typical Dimensional Layout

H&L 201RE5 DeltaWing® teeth are produced from aircraft quality Chrom-Moly-Nichol grade alloy to enhance DURABILITY and DUCTILITY For greater detail and information on Repair Lip and hardware please review H&L Flyer 236.2020