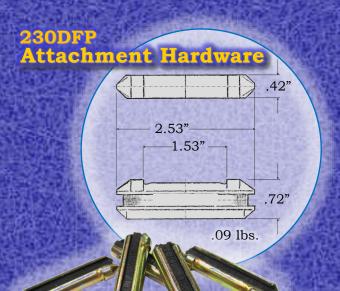

Flexpin® hardware allows for installation and removal, with NO minimum space requirement!

DRS style Weld-on adapter

H&L 2740-ZW-23 adapters are produced from aircraft quality Chrom-Moly-Nichol grade alloy to enhance DURABILITY and DUCTILITY