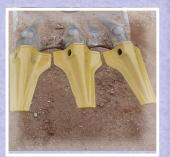

## DRS 201RE5 DeltaWing Lip Saver Teeth! Rhombic**GET**system®

Winged teeth protect the cutting edge from wear!

Unsurpassed bucket penetration, lip edge stays sharp while protecting the bucket edge!

2740-ZW-201RE5 Assembly 7.50 lbs.