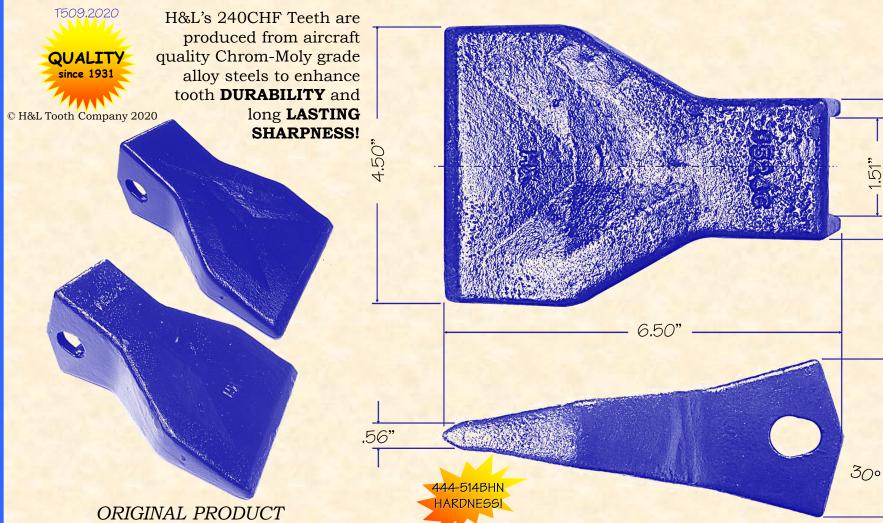

## H&L® TOOTH COMPANY

Factory Direct Made in Tulsa, Oklahoma

The "OEM" Cast Flexpin tooth design

240CHF

Cast Heavy Flared (Wide) 5.0#/2.3 kgs.

*H&L Tooth Company History since 1931:* 

This cast 240CHF Heavy Flared style tooth is a heavier version of H&L's original 24HW fabricated tooth that was first designed and introduced around 1956. H&L's 24-series Flexpin type Tooth was first developed as an upgrade version for a Hancock Scraper and Clark Loader using the 23-Series.

Today, CAST copies of the 240CHF Cast tooth is being produced by many companies worldwide. H&L also offers a fabricated and forged 24/240-Series tooth.