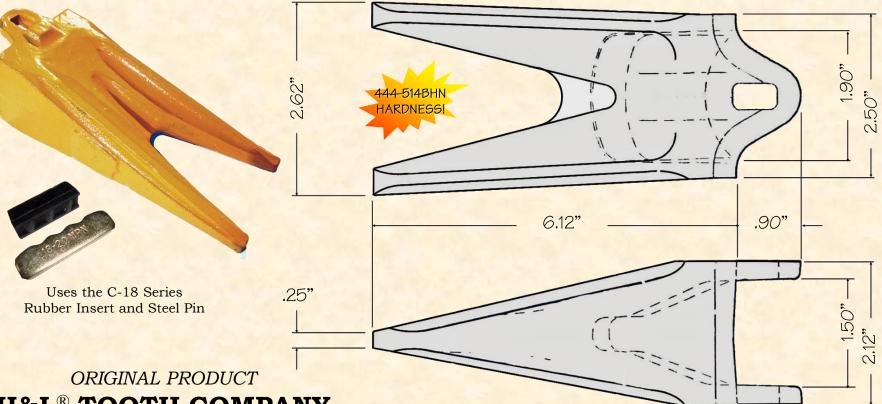

H&L's C-18TVC Teeth are produced from aircraft quality Chrom-Moly grade alloy steels to enhance tooth **DURABILITY** and long **LASTING SHARPNESS!** 

## C-18TVC

Twin Tiger Centerline 3.1#/1.41 kgs. H&L Tooth Company History since 1931:

*This CF-18TVC Twin Tiger Centerline style tooth was introduced by the Hi-Pro Forge Company in 1981 as a forging. During the 2000s H&L redesigned the CF-18TVC and now offers it as a cast version C-18TVC.* 