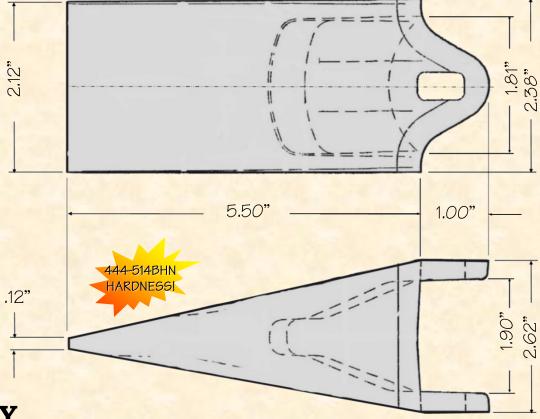

## H&L's C-22S Teeth are produced from aircraft quality Chrom-Moly grade alloy steels to enhance tooth **DURABILITY** and long **LASTING SHARPNESS!**

Uses the C-22 Series Rubber Insert and Steel Pin

T361.2023

## ORIGINAL PRODUCT H&L<sup>®</sup> TOOTH COMPANY

Factory Direct from Tulsa, Oklahoma

H&L Cobra Line cast conical shaped Nosepiece

C-225

Sharp Tooth 2.7#/1.22 kgs.

## H&L Tooth Company History since 1931:

*This CF-22S Sharp style tooth was introduced by the Hi-Pro Forge Company in 1981 as a forging. During the 2000s H&L redesigned the CF-22S and now offers it as a cast version C-22S.* 