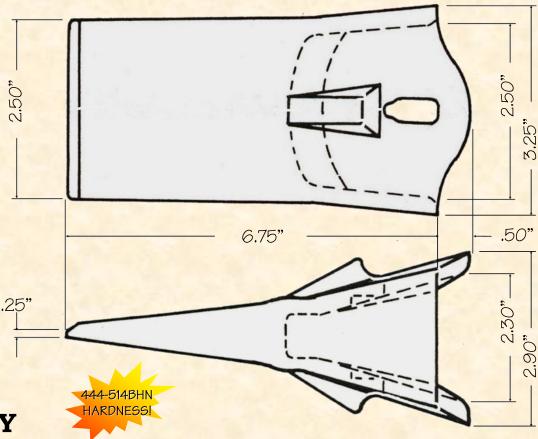

H&L's C-25S Teeth are produced from aircraft quality Chrom-Moly grade alloy steels to enhance tooth **DURABILITY** and long **LASTING SHARPNESS!** 

Uses the C-25-30 Series Rubber Insert and Steel Pin

## ORIGINAL PRODUCT H&L<sup>®</sup> TOOTH COMPANY

Factory Direct from Tulsa, Oklahoma

H&L Cobra Line cast conical shaped Nosepiece

C-255

Sharp Tooth 4.7#/2.13 kgs. H&L Tooth Company History since 1931:

*This CF-25S Sharp style tooth was introduced by the Hi-Pro Forge Company in 1981 as a forging. During the 2000s H&L redesigned the CF-25S and now offers it as a cast version C-25S.* 