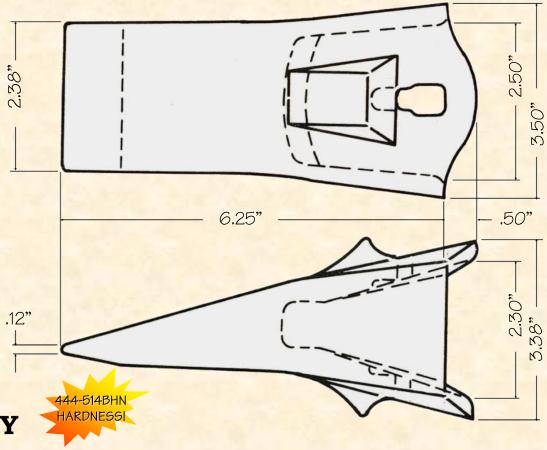

H&L's C-25T Teeth are produced from aircraft quality Chrom-Moly grade alloy steels to enhance tooth **DURABILITY** and long **LASTING SHARPNESS!** 

Uses the C-25-30 Series Rubber Insert and Steel Pin

ORIGINAL PRODUCT

## H&L® TOOTH COMPANY

Factory Direct from Tulsa, Oklahoma

H&L Cobra Line cast conical shaped Nosepiece

C-25T

Dual Purpose Tooth 4.8#/2.18 kgs.

H&L Tooth Company History since 1931:

This CF-25T Dual Purpose style tooth was introduced by the Hi-Pro Forge Company in 1981 as a forging. During the 2000s H&L redesigned the CF-25T and now offers it as a cast version C-25T.