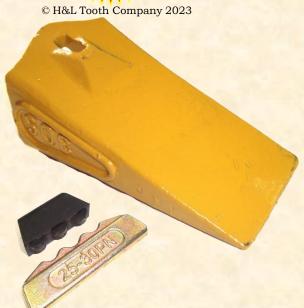

H&L's C-30S Teeth are produced from aircraft quality Chrom-Moly grade alloy steels to enhance tooth **DURABILITY** and long **LASTING SHARPNESS!** 

3.00, 3.00," .50" 6.50 .12"

ORIGINAL PRODUCT

Uses the C-25-30 Series Rubber Insert and Steel Pin

## H&L® TOOTH COMPANY

Factory Direct from Tulsa, Oklahoma

H&L Cobra Line cast conical shaped Nosepiece

C-309

Sharp Tooth 5.8#/2.63 kgs.

*H&L Tooth Company History since 1931:* 

This CF-30S Sharp style tooth was introduced by the Hi-Pro Forge Company in 1981 as a forging. During the 2000s H&L redesigned the CF-30S and now offers it as a cast version C-30S.