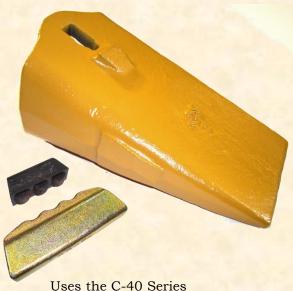

H&L's C-40S Teeth are produced from aircraft quality Chrom-Moly grade alloy steels to enhance tooth **DURABILITY** and long **LASTING SHARPNESS!** 

Rubber Insert and Steel Pin

.75" 8.75 .25"

ORIGINAL PRODUCT

## H&L® TOOTH COMPANY

Factory Direct from Tulsa, Oklahoma

H&L Cobra Line cast conical shaped Nosepiece

C-405

Sharp Tooth 16.7#/7.58 kgs. *H&L Tooth Company History since 1931:* 

This CF-40S Sharp style tooth was introduced by the Hi-Pro Forge Company in 1981 as a forging. During the 2000s H&L redesigned the CF-40S and now offers it as a cast version C-40S.