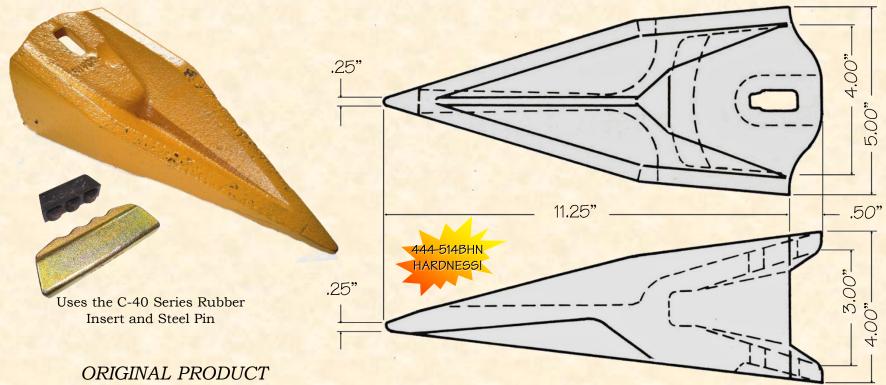

H&L's C-40VIP Teeth are produced from aircraft quality Chrom-Moly grade alloy steels to enhance tooth **DURABILITY** and long **LASTING SHARPNESS!** 

## H&L® TOOTH COMPANY

Factory Direct from Tulsa, Oklahoma

H&L Cobra Line cast conical shaped Nosepiece

C-40VIP

Single Tiger Tooth 15.4#/6.99 kgs. *H&L Tooth Company History since 1931:* 

This CF-40VIP Single Tiger style tooth was introduced by the Hi-Pro Forge Company in 1981 as a forging. During the 2000s H&L redesigned the CF-40VIP and now offers it as a cast version C-40VIP.

Today, copies of the Conical "C and CF" 40VIP style teeth are being produced by many companies worldwide.