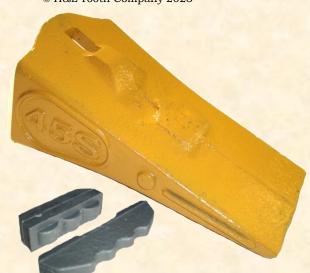

## H&L® TOOTH COMPANY

Factory Direct from Tulsa, Oklahoma

H&L Cobra Line cast conical shaped Pocket

C-459

Sharp Tooth 19.7#/8.94 kgs.

H&L Tooth Company History since 1931:

This CF-45S Sharp style tooth was introduced by the Hi-Pro Forge Company in 1981 as a forge OEM replacement. During the 2000s H&L redesigned the CF-45S and now offers it as a cast version C-45S.

Today, copies of the conical shaped "C and CF" 45S series teeth are being produced by many companies worldwide.