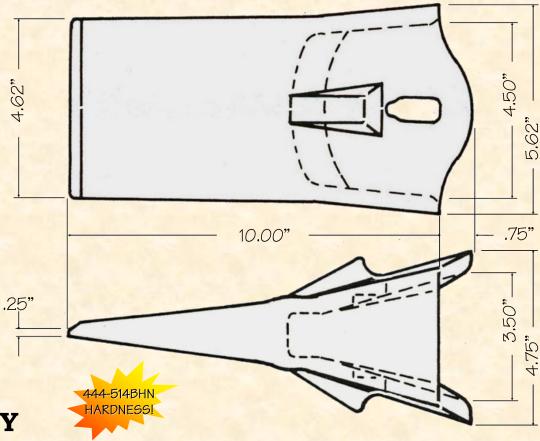

## H&L® TOOTH COMPANY

Factory Direct from Tulsa, Oklahoma

H&L Cobra Line cast conical shaped Pocket

C-459

Sharp Tooth 19.7#/8.94 kgs.

H&L Tooth Company History since 1931:

This CF-45S Sharp style tooth was introduced by the Hi-Pro Forge Company in 1981 as a forge OEM replacement. During the 2000s H&L redesigned the CF-45S and now offers it as a cast version C-45S.