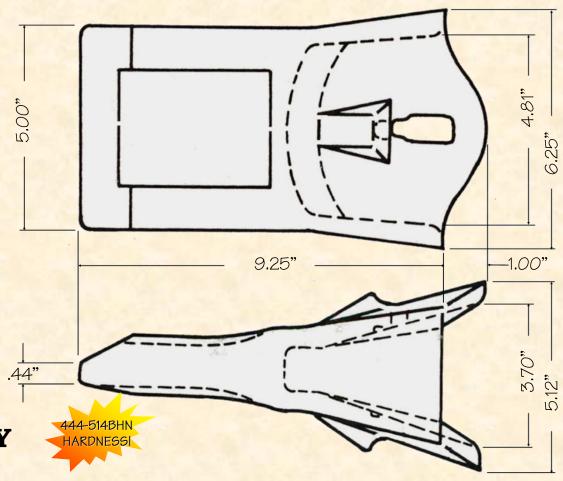

## H&L® TOOTH COMPANY

Factory Direct from Tulsa, Oklahoma

H&L Cobra Line cast conical shaped Nosepiece

C-50R

Rock Tooth 22.3#/10.12 kgs.

H&L Tooth Company History since 1931:

This CF-50R Rock style tooth was introduced by the Hi-Pro Forge Company in 1981 as a forge OEM replacement. During the 2000s H&L redesigned the CF-50R and now offers it as a cast version C-50R.