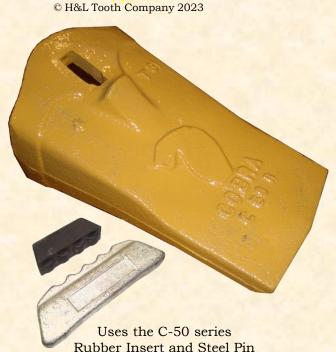

## H&L® TOOTH COMPANY

Factory Direct from Tulsa, Oklahoma

H&L Cobra Line cast conical shaped Nosepiece

C-50R

Rock Tooth 22.3#/10.12 kgs.

H&L Tooth Company History since 1931:

This CF-50R Rock style tooth was introduced by the Hi-Pro Forge Company in 1981 as a forge OEM replacement. During the 2000s H&L redesigned the CF-50R and now offers it as a cast version C-50R.