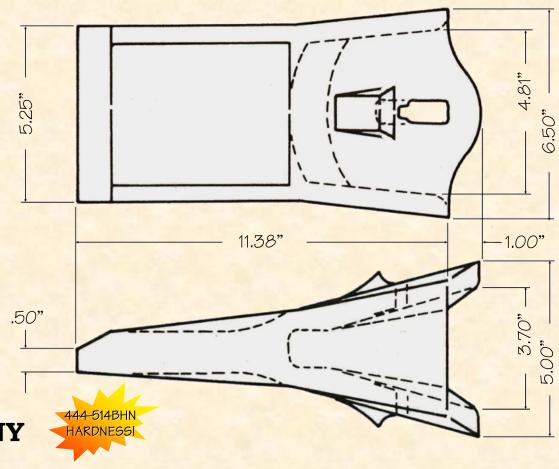

Factory Direct from Tulsa, Oklahoma

H&L Cobra Line cast conical shaped Nosepiece

CF-50LP

Long Paneled Tooth 27.2#/16.74 kgs.

H&L Tooth Company History since 1931:

This CF-50LP Long Paneled style tooth was introduced by the Hi-Pro Forge Company in 1981 as a forging. During the 2000s H&L redesigned the forged CF-50LP and now offers it as a cast version C-50LP.