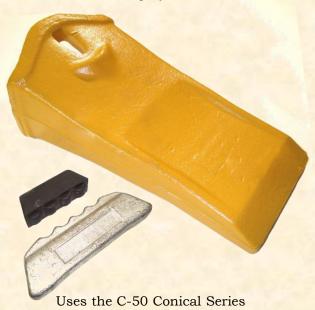

H&L's CF-50LP Teeth are produced from aircraft quality Chrom-Moly grade alloy steels to enhance tooth **DURABILITY** and long **LASTING SHARPNESS!** 

Rubber Insert and Steel Pin

ORIGINAL PRODUCT

H&L® TOOTH COMPANY

Factory Direct from Tulsa, Oklahoma

H&L Cobra Line cast conical shaped Nosepiece

CF-50LP

Long Paneled Tooth 27.2#/16.74 kgs.

H&L Tooth Company History since 1931:

This CF-50LP Long Paneled style tooth was introduced by the Hi-Pro Forge Company in 1981 as a forging. During the 2000s H&L redesigned the forged CF-50LP and now offers it as a cast version C-50LP.